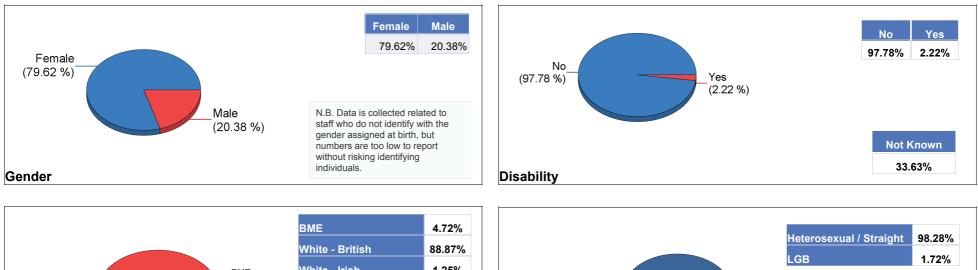

# Level 3 - All staff Equality duty data 2017

| Gender  |        |      | Disabili | Disability |           |     |  |  |
|---------|--------|------|----------|------------|-----------|-----|--|--|
|         | Female | Male |          | No         | Not Known | Yes |  |  |
| Schools | 3,845  | 984  | Schools  | 3,134      | 1,624     | 71  |  |  |