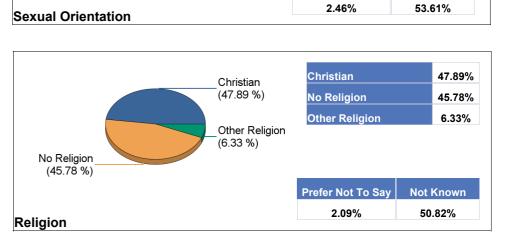

### **Sexual Orientation**

|         | Bisexual | Gay Man | Heterosexual / Straight | Lesbian / Gay Woman | Not known | Other | Prefer Not To Say |
|---------|----------|---------|-------------------------|---------------------|-----------|-------|-------------------|
| Schools | 15       | 23      | 2,038                   | 39                  | 2,589     | 6     | 119               |

# Religion

|         | Christian | No Religion | Not known | Other Religion | Prefer Not To Say |
|---------|-----------|-------------|-----------|----------------|-------------------|
| Schools | 1,089     | 1,041       | 2,454     | 144            | 101               |