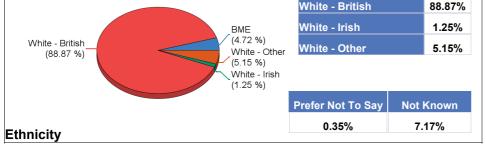

# Ethnicity

|         | вме | Not known | Prefer not to say | White - British | White - Irish | White - Other |    |
|---------|-----|-----------|-------------------|-----------------|---------------|---------------|----|
| Schools | 211 | 346       | 17                | 3,969           | 56            | 2             | 30 |