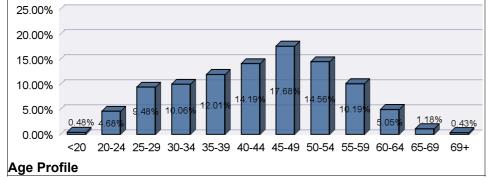

### Age Band

|         | <20 | 20-24 | 25-29 | 30-34 | 35-39 | 40-44 | 45-49 | 50-54 | 55-59 | 60-64 | 65-69 | 69+ |
|---------|-----|-------|-------|-------|-------|-------|-------|-------|-------|-------|-------|-----|
| Schools | 23  | 226   | 458   | 486   | 580   | 685   | 854   | 703   | 492   | 244   | 57    | 21  |