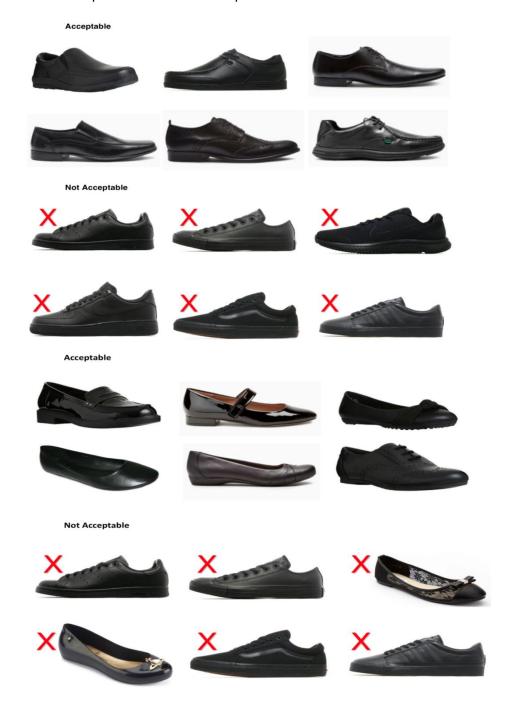

#### **Footwear**

Formal footwear should include leather or leather—like material that can be polished. Trainers and boots are not acceptable. Please see examples below: